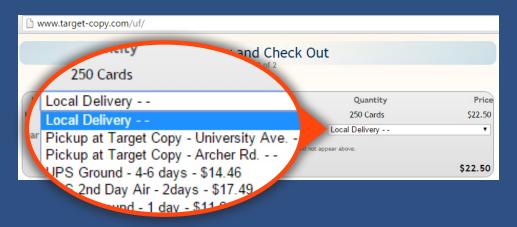

### SHIPPING OPTIONS

Choose from multiple fulfillment options. Ability to enter own shipping account number.

#### **PAPER & PRINT SPECIFICATIONS**

Paper options and quantities arranged for simple selection.

### FAST PRODUCTION SELECTION

Products are arranged out for simple access.