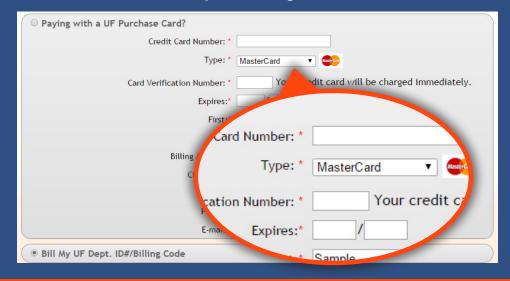

#### **BILLING OPTIONS**

Quick, easy checkout process. Allows for multiple billing options, including credit/purchase cards or Dept. ID Billing Codes.