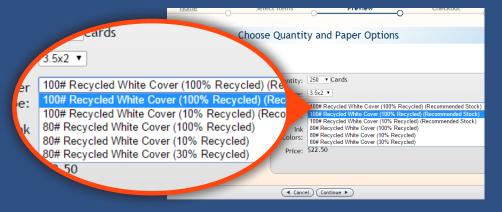

#### **PAPER & PRINT SPECIFICATIONS**

Paper options and quantities arranged for simple selection.