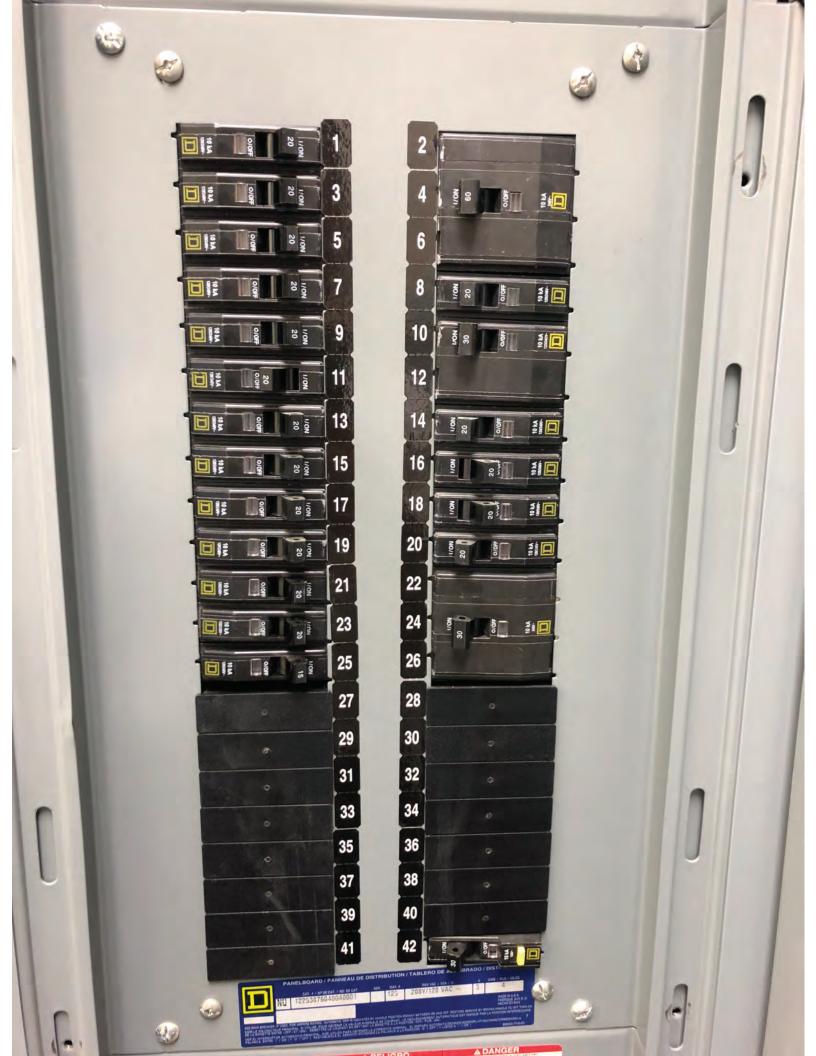

| PANEL 2P1-Section1                      |                             |    |                          |  |  |  |  |  |
|-----------------------------------------|-----------------------------|----|--------------------------|--|--|--|--|--|
|                                         | 120/208v                    |    | 3ph                      |  |  |  |  |  |
| 1                                       | Rec Rm 101 N & East Wall    | 2  | Rec Rm 102 North Wall    |  |  |  |  |  |
| 3                                       | Rec Rm 101 West Wall        | 4  | Rec Rm 102 North Wall    |  |  |  |  |  |
| 5                                       | Rec Rm 102 East Wall        | 6  | Rec Rm 102 North Wall    |  |  |  |  |  |
| 7                                       | Rec Rm 102 East Wall        | 8  | Rec Rm 102 East Wall     |  |  |  |  |  |
| 9                                       | Rec Rm 102 South Wall       | 10 | Rec Rm 102 East Wall     |  |  |  |  |  |
| 11                                      | Rec Rm 102 South Wall       | 12 | Rec Rm 102 South Wall    |  |  |  |  |  |
| 13                                      | The state of their          | 14 | Rec Rm 102 South Wall    |  |  |  |  |  |
| 1:                                      | The same real folding       | 16 | Rec Rm 102 South Wall    |  |  |  |  |  |
| 1                                       | The state of the st wall    | 18 | Rec Rm 108 WM North Wall |  |  |  |  |  |
| 1                                       | 9 Rec Rm 108 WM West Wall   | 20 | Rec Rm 108 WM North Wall |  |  |  |  |  |
| 2                                       | 1 Rec Rm 108 WM West Wall   | 22 | Rec Rm 108 WM East Wall  |  |  |  |  |  |
| 12                                      | Rec Rm 108 WM South Wall    |    | Rec Rm 108 WM East Wall  |  |  |  |  |  |
| -                                       | Rec Rm 110 N & East Wall    |    | Rec Rm 108 WM East Wall  |  |  |  |  |  |
| +                                       | 27 Rec Rm 110 N & West Wall |    | Rec Rm 108 WM East Wall  |  |  |  |  |  |
| +                                       | 29 Rec Rm 111 WM North Wall |    | Rec Rm 108 WM East Wall  |  |  |  |  |  |
| +                                       | 31 Rec Rm 111 WM, NW Wall   |    | Rec Rm 111 WM West Wall  |  |  |  |  |  |
| -                                       | 33 Rec Rm 111 South Wall    | 34 | Rec Rm 111 WM West Wall  |  |  |  |  |  |
|                                         | 35 Rec Rm 109 North Wall    |    | Rec Rm 111 WM West Wall  |  |  |  |  |  |
| Party.                                  | 37 Rec Rm 109 East Wall     |    | Rec Rm 109 South Wall    |  |  |  |  |  |
|                                         | 39 Rec Rm 109 South Wall    |    | Rec Rm 109 South Wall    |  |  |  |  |  |
| -2                                      | 41 Rec Rm 109 West Wall     | 42 | Rec Rm 109 North Wall    |  |  |  |  |  |
| All Florida Electric Co., Inc. 378-6014 |                             |    |                          |  |  |  |  |  |
|                                         |                             |    |                          |  |  |  |  |  |