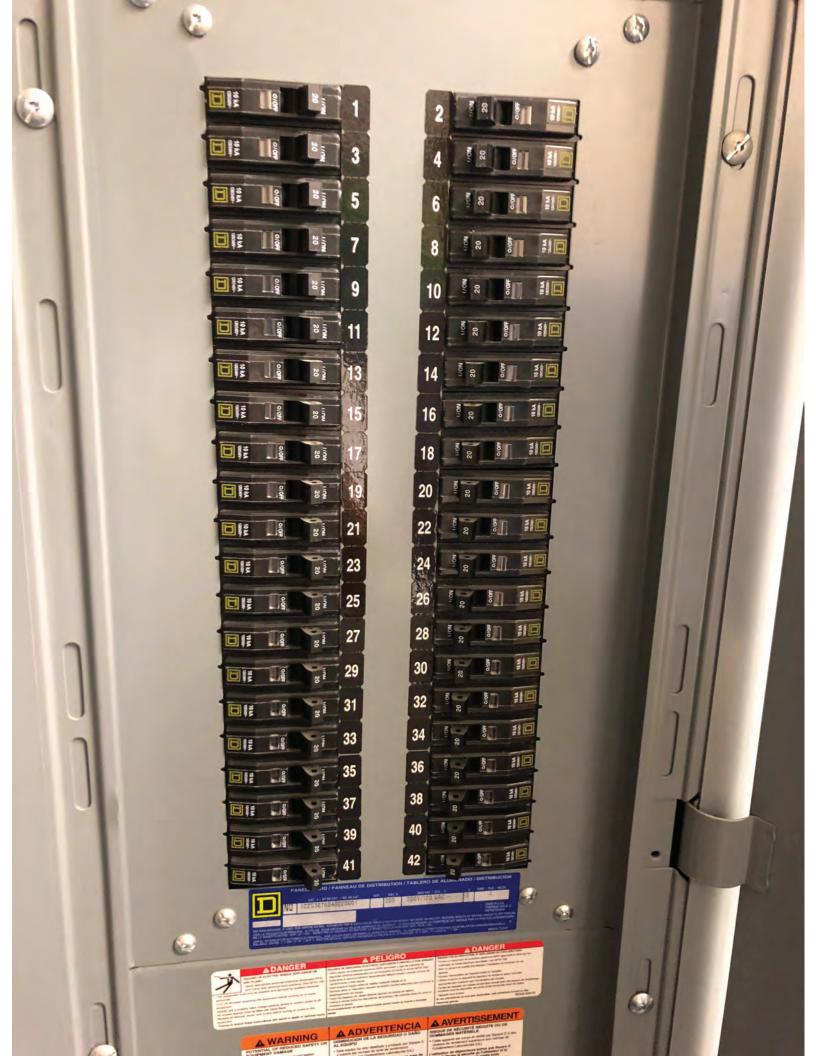

| PANEL 2P1-Section1                      |                             |    |                          |  |  |  |  |  |
|-----------------------------------------|-----------------------------|----|--------------------------|--|--|--|--|--|
|                                         | 120/208v                    |    | 3ph                      |  |  |  |  |  |
| 1                                       | Rec Rm 101 N & East Wall    | 2  | Rec Rm 102 North Wall    |  |  |  |  |  |
| 3                                       | Rec Rm 101 West Wall        | 4  | Rec Rm 102 North Wall    |  |  |  |  |  |
| 5                                       | Rec Rm 102 East Wall        | 6  | Rec Rm 102 North Wall    |  |  |  |  |  |
| 7                                       | Rec Rm 102 East Wall        | 8  | Rec Rm 102 East Wall     |  |  |  |  |  |
| 9                                       | Rec Rm 102 South Wall       | 10 | Rec Rm 102 East Wall     |  |  |  |  |  |
| 11                                      | Rec Rm 102 South Wall       | 12 | Rec Rm 102 South Wall    |  |  |  |  |  |
| 13                                      | The state of their          | 14 | Rec Rm 102 South Wall    |  |  |  |  |  |
| 1:                                      | The same real folding       | 16 | Rec Rm 102 South Wall    |  |  |  |  |  |
| 1                                       | The state of the st wall    | 18 | Rec Rm 108 WM North Wall |  |  |  |  |  |
| 1                                       | 9 Rec Rm 108 WM West Wall   | 20 | Rec Rm 108 WM North Wall |  |  |  |  |  |
| 2                                       | 1 Rec Rm 108 WM West Wall   | 22 | Rec Rm 108 WM East Wall  |  |  |  |  |  |
| 12                                      | Rec Rm 108 WM South Wall    |    | Rec Rm 108 WM East Wall  |  |  |  |  |  |
| -                                       | Rec Rm 110 N & East Wall    |    | Rec Rm 108 WM East Wall  |  |  |  |  |  |
| +                                       | 27 Rec Rm 110 N & West Wall |    | Rec Rm 108 WM East Wall  |  |  |  |  |  |
| +                                       | 29 Rec Rm 111 WM North Wall |    | Rec Rm 108 WM East Wall  |  |  |  |  |  |
| +                                       | 31 Rec Rm 111 WM, NW Wall   |    | Rec Rm 111 WM West Wall  |  |  |  |  |  |
| -                                       | 33 Rec Rm 111 South Wall    | 34 | Rec Rm 111 WM West Wall  |  |  |  |  |  |
|                                         | 35 Rec Rm 109 North Wall    |    | Rec Rm 111 WM West Wall  |  |  |  |  |  |
| Party.                                  | 37 Rec Rm 109 East Wall     |    | Rec Rm 109 South Wall    |  |  |  |  |  |
|                                         | 39 Rec Rm 109 South Wall    |    | Rec Rm 109 South Wall    |  |  |  |  |  |
| -2                                      | 41 Rec Rm 109 West Wall     | 42 | Rec Rm 109 North Wall    |  |  |  |  |  |
| All Florida Electric Co., Inc. 378-6014 |                             |    |                          |  |  |  |  |  |
|                                         |                             |    |                          |  |  |  |  |  |