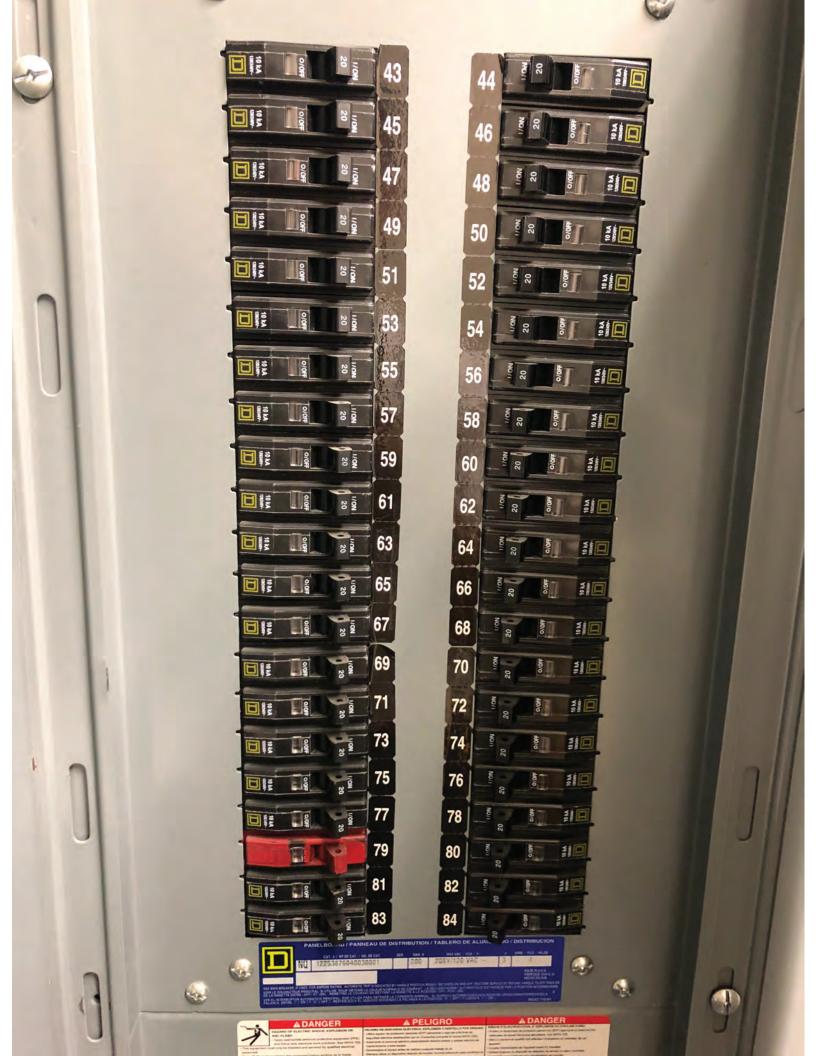

| PANEL 2P1-Section1                      |                             |    |                          |  |  |  |  |  |
|-----------------------------------------|-----------------------------|----|--------------------------|--|--|--|--|--|
|                                         | 120/208v                    |    | 3ph                      |  |  |  |  |  |
| 1                                       | Rec Rm 101 N & East Wall    | 2  | Rec Rm 102 North Wall    |  |  |  |  |  |
| 3                                       | Rec Rm 101 West Wall        | 4  | Rec Rm 102 North Wall    |  |  |  |  |  |
| 5                                       | Rec Rm 102 East Wall        | 6  | Rec Rm 102 North Wall    |  |  |  |  |  |
| 7                                       | Rec Rm 102 East Wall        | 8  | Rec Rm 102 East Wall     |  |  |  |  |  |
| 9                                       | Rec Rm 102 South Wall       | 10 | Rec Rm 102 East Wall     |  |  |  |  |  |
| 11                                      | Rec Rm 102 South Wall       | 12 | Rec Rm 102 South Wall    |  |  |  |  |  |
| 13                                      | The state of their          | 14 | Rec Rm 102 South Wall    |  |  |  |  |  |
| 1:                                      | The same real folding       | 16 | Rec Rm 102 South Wall    |  |  |  |  |  |
| 1                                       | The state of the st wall    | 18 | Rec Rm 108 WM North Wall |  |  |  |  |  |
| 1                                       | 9 Rec Rm 108 WM West Wall   | 20 | Rec Rm 108 WM North Wall |  |  |  |  |  |
| 2                                       | 1 Rec Rm 108 WM West Wall   | 22 | Rec Rm 108 WM East Wall  |  |  |  |  |  |
| 12                                      | Rec Rm 108 WM South Wall    |    | Rec Rm 108 WM East Wall  |  |  |  |  |  |
| -                                       | Rec Rm 110 N & East Wall    |    | Rec Rm 108 WM East Wall  |  |  |  |  |  |
| +                                       | 27 Rec Rm 110 N & West Wall |    | Rec Rm 108 WM East Wall  |  |  |  |  |  |
| +                                       | 29 Rec Rm 111 WM North Wall |    | Rec Rm 108 WM East Wall  |  |  |  |  |  |
| +                                       | 31 Rec Rm 111 WM, NW Wall   |    | Rec Rm 111 WM West Wall  |  |  |  |  |  |
| -                                       | 33 Rec Rm 111 South Wall    | 34 | Rec Rm 111 WM West Wall  |  |  |  |  |  |
|                                         | 35 Rec Rm 109 North Wall    |    | Rec Rm 111 WM West Wall  |  |  |  |  |  |
| Party.                                  | 37 Rec Rm 109 East Wall     |    | Rec Rm 109 South Wall    |  |  |  |  |  |
|                                         | 39 Rec Rm 109 South Wall    |    | Rec Rm 109 South Wall    |  |  |  |  |  |
| -2                                      | 41 Rec Rm 109 West Wall     | 42 | Rec Rm 109 North Wall    |  |  |  |  |  |
| All Florida Electric Co., Inc. 378-6014 |                             |    |                          |  |  |  |  |  |
|                                         |                             |    |                          |  |  |  |  |  |