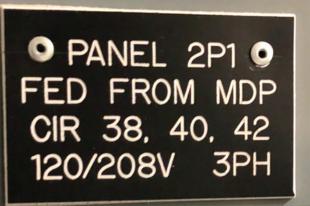

| PANEL 2P1-Section1                      |                             |    |                          |  |  |  |  |  |
|-----------------------------------------|-----------------------------|----|--------------------------|--|--|--|--|--|
|                                         | 120/208v                    |    | 3ph                      |  |  |  |  |  |
| 1                                       | Rec Rm 101 N & East Wall    | 2  | Rec Rm 102 North Wall    |  |  |  |  |  |
| 3                                       | Rec Rm 101 West Wall        | 4  | Rec Rm 102 North Wall    |  |  |  |  |  |
| 5                                       | Rec Rm 102 East Wall        | 6  | Rec Rm 102 North Wall    |  |  |  |  |  |
| 7                                       | Rec Rm 102 East Wall        | 8  | Rec Rm 102 East Wall     |  |  |  |  |  |
| 9                                       | Rec Rm 102 South Wall       | 10 | Rec Rm 102 East Wall     |  |  |  |  |  |
| 11                                      | Rec Rm 102 South Wall       | 12 | Rec Rm 102 South Wall    |  |  |  |  |  |
| 13                                      | The state of their          | 14 | Rec Rm 102 South Wall    |  |  |  |  |  |
| 1:                                      | The same real folding       | 16 | Rec Rm 102 South Wall    |  |  |  |  |  |
| 1                                       | The state of the st wall    | 18 | Rec Rm 108 WM North Wall |  |  |  |  |  |
| 1                                       | 9 Rec Rm 108 WM West Wall   | 20 | Rec Rm 108 WM North Wall |  |  |  |  |  |
| 2                                       | 1 Rec Rm 108 WM West Wall   | 22 | Rec Rm 108 WM East Wall  |  |  |  |  |  |
| 12                                      | Rec Rm 108 WM South Wall    |    | Rec Rm 108 WM East Wall  |  |  |  |  |  |
| -                                       | Rec Rm 110 N & East Wall    |    | Rec Rm 108 WM East Wall  |  |  |  |  |  |
| +                                       | 27 Rec Rm 110 N & West Wall |    | Rec Rm 108 WM East Wall  |  |  |  |  |  |
| +                                       | 29 Rec Rm 111 WM North Wall |    | Rec Rm 108 WM East Wall  |  |  |  |  |  |
| +                                       | 31 Rec Rm 111 WM, NW Wall   |    | Rec Rm 111 WM West Wall  |  |  |  |  |  |
| -                                       | 33 Rec Rm 111 South Wall    | 34 | Rec Rm 111 WM West Wall  |  |  |  |  |  |
|                                         | 35 Rec Rm 109 North Wall    |    | Rec Rm 111 WM West Wall  |  |  |  |  |  |
| Party.                                  | 37 Rec Rm 109 East Wall     |    | Rec Rm 109 South Wall    |  |  |  |  |  |
|                                         | 39 Rec Rm 109 South Wall    |    | Rec Rm 109 South Wall    |  |  |  |  |  |
| -2                                      | 41 Rec Rm 109 West Wall     | 42 | Rec Rm 109 North Wall    |  |  |  |  |  |
| All Florida Electric Co., Inc. 378-6014 |                             |    |                          |  |  |  |  |  |
|                                         |                             |    |                          |  |  |  |  |  |