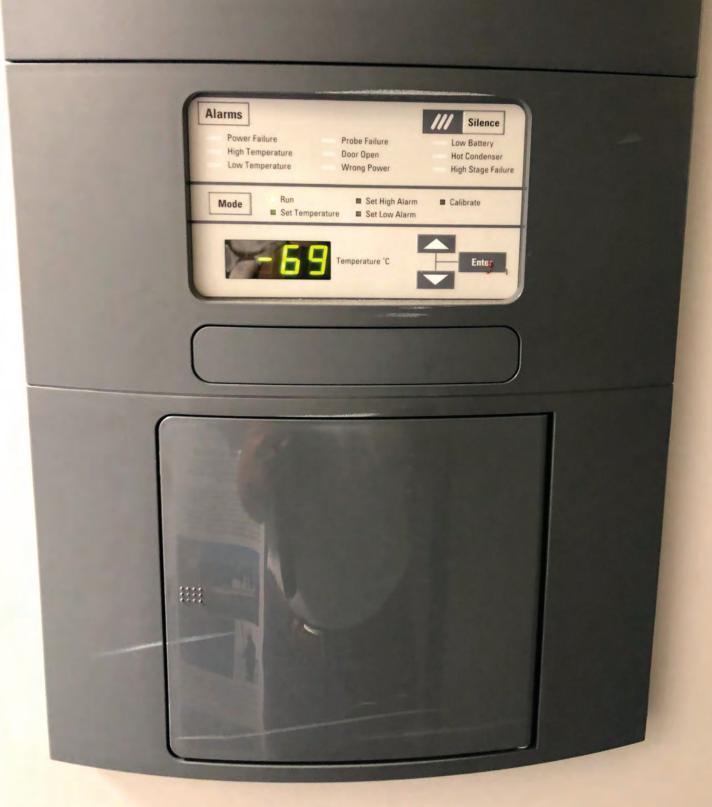

## NOTES:

- 1. See attached updated pricing sheet. This form must be completed and submitted with your bid.
- 2. See attached Engineers photos of interior and exterior components.

Debbie Berrier Procurement Agent II

## WARNING

This unit is monitored by a Rees Scientific environmental monitoring system.

Please disconnect sensor probe before moving this unit.

Probe No.

Probe Type

Node No.

MPX-RMT # **B4E9:** 1

PRECISION