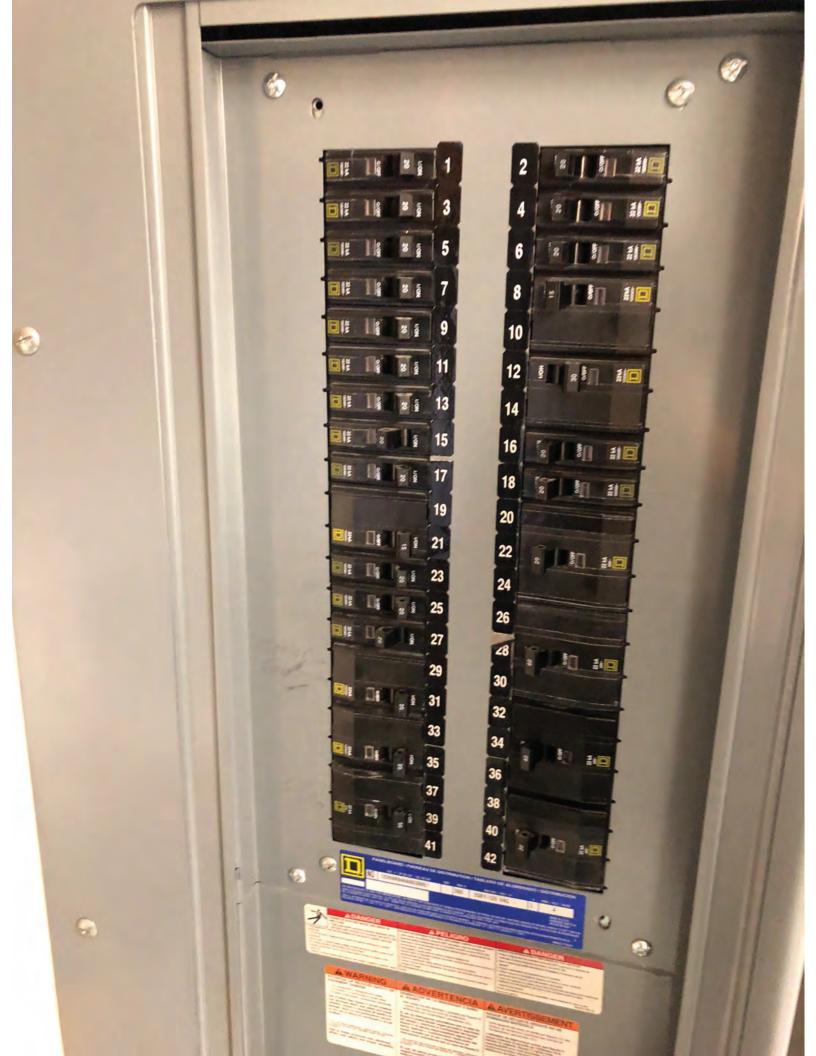

| PANEL 2P1-Section1                      |                             |    |                          |  |  |  |  |  |
|-----------------------------------------|-----------------------------|----|--------------------------|--|--|--|--|--|
|                                         | 120/208v                    |    | 3ph                      |  |  |  |  |  |
| 1                                       | Rec Rm 101 N & East Wall    | 2  | Rec Rm 102 North Wall    |  |  |  |  |  |
| 3                                       | Rec Rm 101 West Wall        | 4  | Rec Rm 102 North Wall    |  |  |  |  |  |
| 5                                       | Rec Rm 102 East Wall        | 6  | Rec Rm 102 North Wall    |  |  |  |  |  |
| 7                                       | Rec Rm 102 East Wall        | 8  | Rec Rm 102 East Wall     |  |  |  |  |  |
| 9                                       | Rec Rm 102 South Wall       | 10 | Rec Rm 102 East Wall     |  |  |  |  |  |
| 11                                      | Rec Rm 102 South Wall       | 12 | Rec Rm 102 South Wall    |  |  |  |  |  |
| 13                                      | The state of their          | 14 | Rec Rm 102 South Wall    |  |  |  |  |  |
| 1:                                      | The same real folding       | 16 | Rec Rm 102 South Wall    |  |  |  |  |  |
| 1                                       | The state of the st wall    | 18 | Rec Rm 108 WM North Wall |  |  |  |  |  |
| 1                                       | 9 Rec Rm 108 WM West Wall   | 20 | Rec Rm 108 WM North Wall |  |  |  |  |  |
| 2                                       | 1 Rec Rm 108 WM West Wall   | 22 | Rec Rm 108 WM East Wall  |  |  |  |  |  |
| 12                                      | Rec Rm 108 WM South Wall    |    | Rec Rm 108 WM East Wall  |  |  |  |  |  |
| -                                       | Rec Rm 110 N & East Wall    |    | Rec Rm 108 WM East Wall  |  |  |  |  |  |
| +                                       | 27 Rec Rm 110 N & West Wall |    | Rec Rm 108 WM East Wall  |  |  |  |  |  |
| +                                       | 29 Rec Rm 111 WM North Wall |    | Rec Rm 108 WM East Wall  |  |  |  |  |  |
| +                                       | 31 Rec Rm 111 WM, NW Wall   |    | Rec Rm 111 WM West Wall  |  |  |  |  |  |
| -                                       | 33 Rec Rm 111 South Wall    | 34 | Rec Rm 111 WM West Wall  |  |  |  |  |  |
|                                         | 35 Rec Rm 109 North Wall    |    | Rec Rm 111 WM West Wall  |  |  |  |  |  |
| Party.                                  | 37 Rec Rm 109 East Wall     |    | Rec Rm 109 South Wall    |  |  |  |  |  |
|                                         | 39 Rec Rm 109 South Wall    |    | Rec Rm 109 South Wall    |  |  |  |  |  |
| -2                                      | 41 Rec Rm 109 West Wall     | 42 | Rec Rm 109 North Wall    |  |  |  |  |  |
| All Florida Electric Co., Inc. 378-6014 |                             |    |                          |  |  |  |  |  |
|                                         |                             |    |                          |  |  |  |  |  |