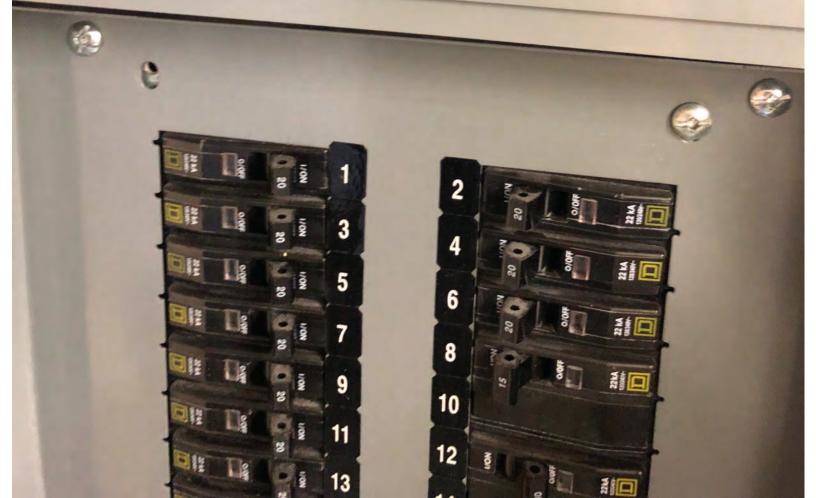

| PANEL 2P1-Section1                      |                             |    |                          |  |  |  |  |  |
|-----------------------------------------|-----------------------------|----|--------------------------|--|--|--|--|--|
|                                         | 120/208v                    |    | 3ph                      |  |  |  |  |  |
| 1                                       | Rec Rm 101 N & East Wall    | 2  | Rec Rm 102 North Wall    |  |  |  |  |  |
| 3                                       | Rec Rm 101 West Wall        | 4  | Rec Rm 102 North Wall    |  |  |  |  |  |
| 5                                       | Rec Rm 102 East Wall        | 6  | Rec Rm 102 North Wall    |  |  |  |  |  |
| 7                                       | Rec Rm 102 East Wall        | 8  | Rec Rm 102 East Wall     |  |  |  |  |  |
| 9                                       | Rec Rm 102 South Wall       | 10 | Rec Rm 102 East Wall     |  |  |  |  |  |
| 11                                      | Rec Rm 102 South Wall       | 12 | Rec Rm 102 South Wall    |  |  |  |  |  |
| 13                                      | The state of their          | 14 | Rec Rm 102 South Wall    |  |  |  |  |  |
| 1:                                      | The same real folding       | 16 | Rec Rm 102 South Wall    |  |  |  |  |  |
| 1                                       | The state of the st wall    | 18 | Rec Rm 108 WM North Wall |  |  |  |  |  |
| 1                                       | 9 Rec Rm 108 WM West Wall   | 20 | Rec Rm 108 WM North Wall |  |  |  |  |  |
| 2                                       | 1 Rec Rm 108 WM West Wall   | 22 | Rec Rm 108 WM East Wall  |  |  |  |  |  |
| 12                                      | Rec Rm 108 WM South Wall    |    | Rec Rm 108 WM East Wall  |  |  |  |  |  |
| -                                       | Rec Rm 110 N & East Wall    |    | Rec Rm 108 WM East Wall  |  |  |  |  |  |
| +                                       | 27 Rec Rm 110 N & West Wall |    | Rec Rm 108 WM East Wall  |  |  |  |  |  |
| +                                       | 29 Rec Rm 111 WM North Wall |    | Rec Rm 108 WM East Wall  |  |  |  |  |  |
| +                                       | 31 Rec Rm 111 WM, NW Wall   |    | Rec Rm 111 WM West Wall  |  |  |  |  |  |
| -                                       | 33 Rec Rm 111 South Wall    | 34 | Rec Rm 111 WM West Wall  |  |  |  |  |  |
|                                         | 35 Rec Rm 109 North Wall    |    | Rec Rm 111 WM West Wall  |  |  |  |  |  |
| Party.                                  | 37 Rec Rm 109 East Wall     |    | Rec Rm 109 South Wall    |  |  |  |  |  |
|                                         | 39 Rec Rm 109 South Wall    |    | Rec Rm 109 South Wall    |  |  |  |  |  |
| -2                                      | 41 Rec Rm 109 West Wall     | 42 | Rec Rm 109 North Wall    |  |  |  |  |  |
| All Florida Electric Co., Inc. 378-6014 |                             |    |                          |  |  |  |  |  |
|                                         |                             |    |                          |  |  |  |  |  |