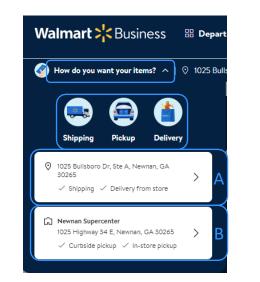

# Making a Purchase – Order for Pickup

STEP 1 -

- Using the drop-down menu in the navigation bar, select that you want to place an order for "Pickup".
- Address bar "A" shows your current shipping/delivery address.
- Address bar "B" shows the store where you will pick up your order.