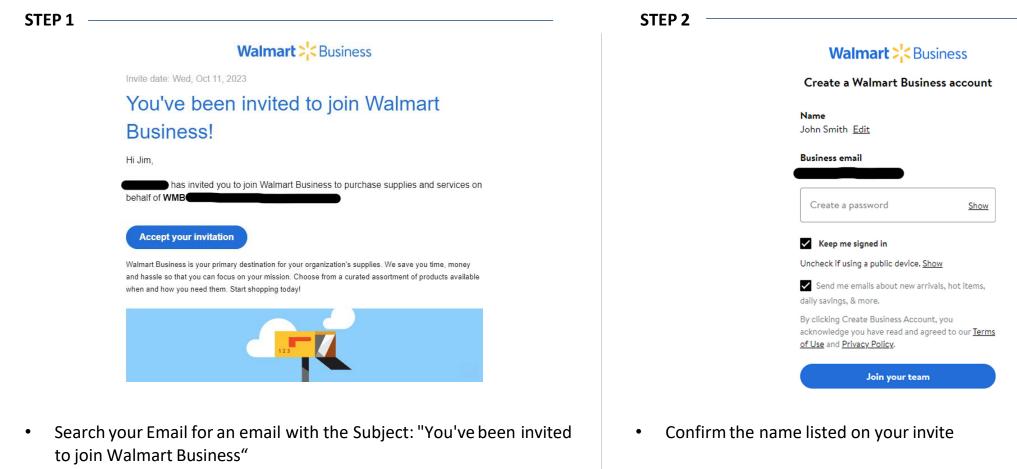

## **Activating Your Account**

• Select the "Accept your invitation" button

Create a password