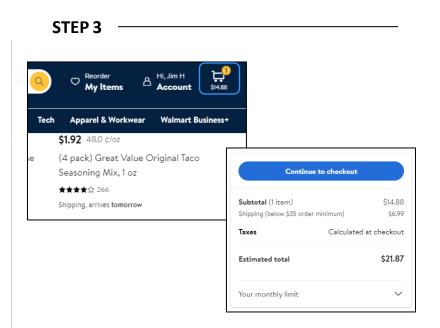

- Select the Shopping Cart icon when you are ready to complete your purchase.
- Review your items and select the "Continue to checkout" button.
- Review your selected delivery address and enter your payment method.