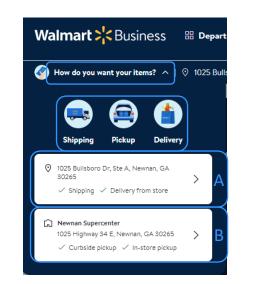

# Making a Purchase – Order for Shipping

- Using the drop-down menu in the navigation bar, select that you want to place an order for "Shipping."
- Address bar "A" shows your current shipping/delivery address.
- Address bar "B" shows the store that will be fulfilling your order.