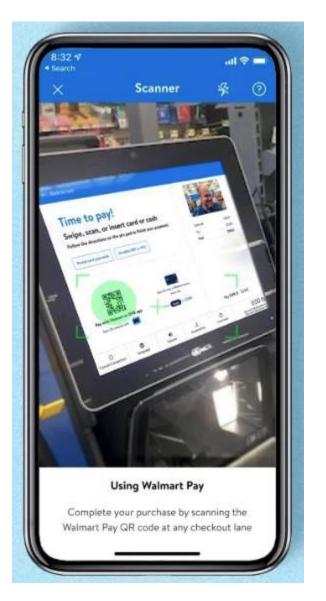

# How to Use Walmart Pay

- 1. Open the Walmart app on your Android or iOS device.
- 2. If you've already saved credit, debit or gift cards to your Walmart account, you'll see them listed. This includes shared payment methods that have been added to your account by your account administrator. If you haven't saved any cards yet, we'll ask you to add one or more credit or debit cards or Walmart gift cards.
- 3. Choose the payment method you want to use with Walmart Pay.
- 4. We'll use the gift card value in your account first unless you switch this option to "Off."
- 5. When you're done shopping, go to any checkout lane & scan your items, then either open Walmart Pay in the app, or open your phone's camera. Hold your phone over the QR code on the register to pay. Walmart Pay can use credit, debit or gift cards saved to your Walmart account.
- 6. You should hear a chime & see a confirmation. We'll send a notification to your device when your e-receipt is ready—there are no paper receipts with Walmart Pay.