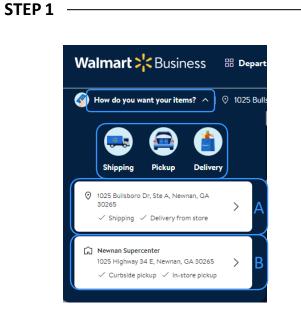

# Making a Purchase – Order for Shipping

- Using the drop-down menu in the navigation bar, select that you want to place an order for "Shipping."
- Address bar "A" shows your current shipping/delivery address.
- Address bar "B" shows the store that will be fulfilling your order.