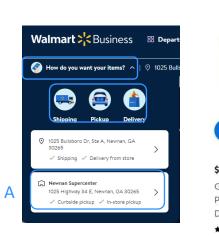

# Making a Purchase – Order for Delivery

STEP 1 -

- Using the drop-down menu in the navigation bar, select that you want to place an order for "Delivery".
- Address bar "A" shows your current ٠ shipping/delivery address.
- Address bar "B" shows the store that • will fulfill your order.