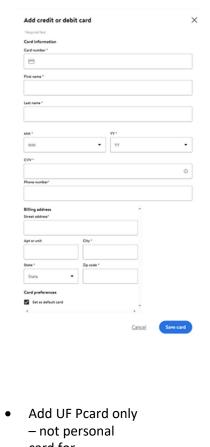

- User and account payment methods can be managed under the "Wallet" section in the Account Settings.
- Each user has access to a user-specific payment method. The Shared payment method should not be selected.
- Payment by bank or gift card should not be used.

### Add UF Pcard

card for reimbursement.