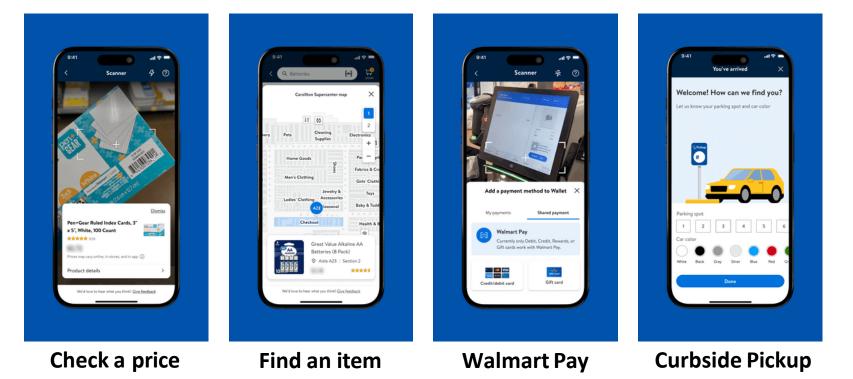

# **Download the Walmart Business App**

# The Walmart Business app

Shop on the go, get essentials & save more for your business.