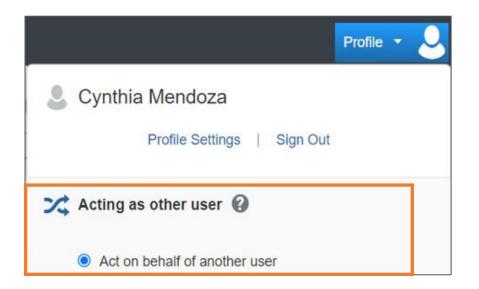

# **SECURITY ROLES: DELEGATES**

Concur allows the delegation of authority to others.

- Request & Expense Delegate
- Approver Delegate
- Travel Assistant/Arranger

Visit the UFGO webpage to learn more about delegation of authority