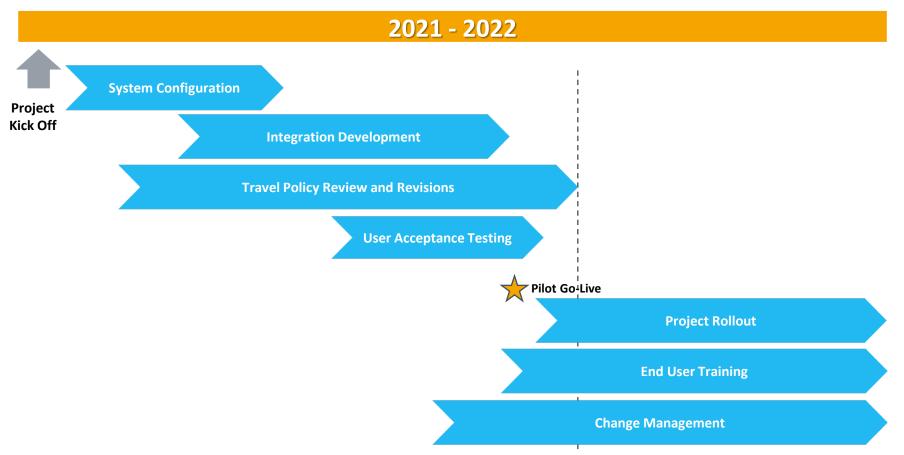

## TIMELINE

## **NEXT STEPS**

- Refining of system after latest round of user testing
- User testing of system with real scenarios
- Refinement of training solutions
- Pilot Go-Live September 2022
- Phased Roll Out begins Fall of 2022