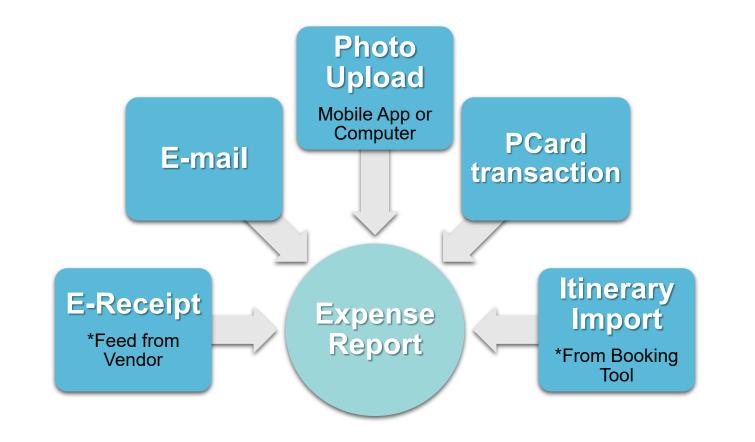

## MANAGING RECEIPTS

## Upload receipt to mobile app

## E-mail picture

## **MACHINE LEARNING TECHNOLOGY**

- Solution processes the data and identifies items like date, vendor, expense type
- Matches to expense entry in UF GO Expense
- Automatically reviews for policy exceptions before routing to Approver
- Flags anomalies

When opted into, e-receipts are automatically collected and matched