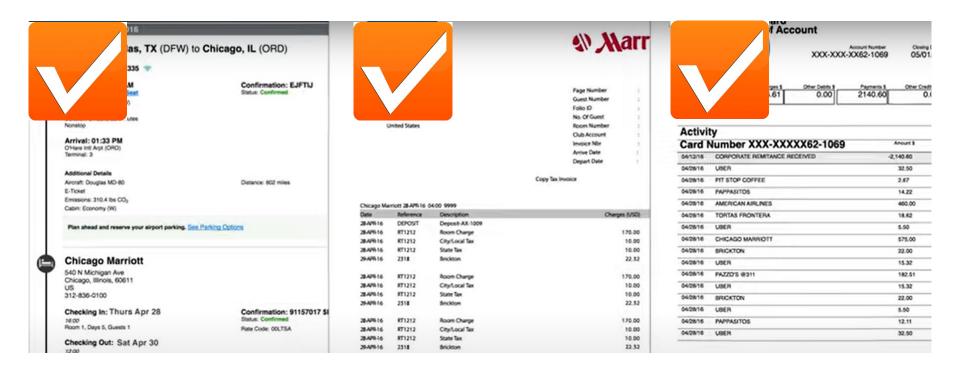

# Itinerary Import function and Per-diem

## **3-way match: Itinerary - Receipt - PCard**