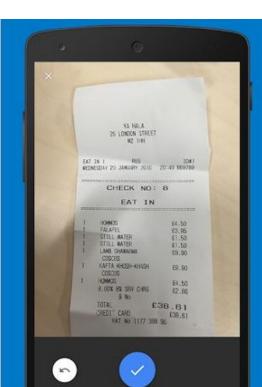

## MANAGING RECEIPTS

## Upload receipt to mobile app

## E-mail picture

## **MACHINE LEARNING TECHNOLOGY**

- Solution processes the data and identifies items like date, vendor, expense type
- Matches to expense entry in UF GO Expense
- Automatically reviews for policy exceptions before routing to Approver
- Flags anomalies