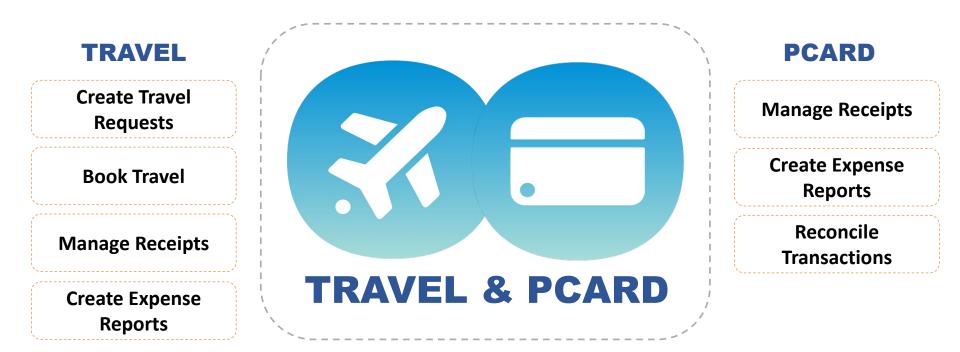

## **TRAVEL & PCARD SYSTEM**

## **UNIFIED PLATFORM**

#### **BOOKING TRAVEL**

By World Travel Agency on Concur Platform

Travel PCard Employee Reimbursement

\*Also supports guest travel

#### UF GO Travel & PCard

UF GO is a unified travel and PCard system through which UF faculty and staff complete travel requests, file travel expense reports and reconcile all PCard charges.