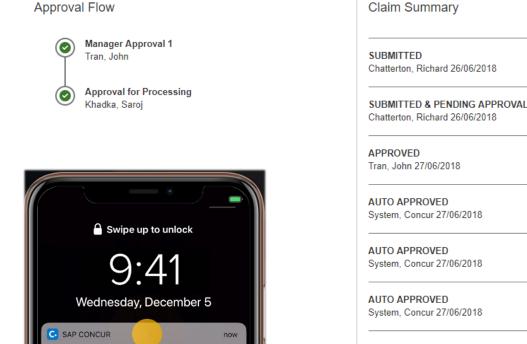

## **APPROVAL**

Allows for easy tracking of report status every step of the way as it moves through the workflow

#### . .

Notification

APPROVED Khadka, Saroj 27/06/2018