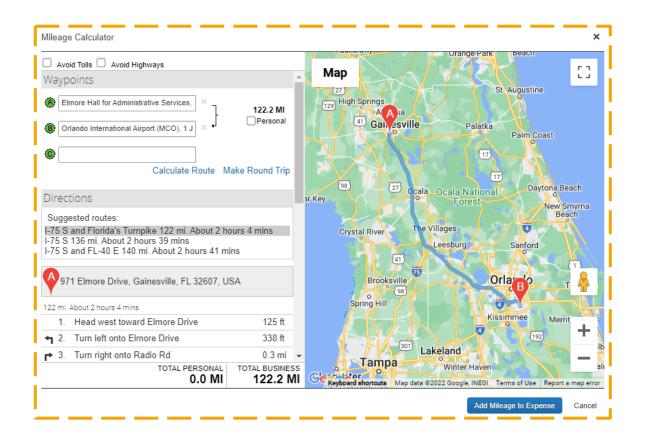

# **GOOGLE MAPS INTEGRATION**

- Auto-calculation of mileage, either oneway or round trip
- Modify stops as needed
- Mobile friendly
- Mileage expense added to report