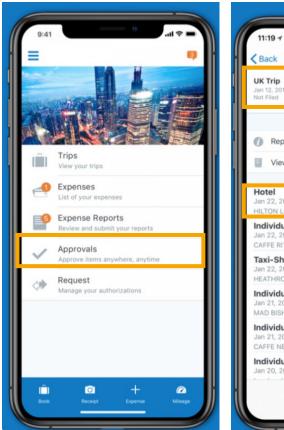

# **MOBILE APPROVALS**

- Approver has ability to view itemized transactions
- Built-in policy rules that are highlighted for further action
- Can Approve or Send
   Back for corrections

| 6                                                                |                   |
|------------------------------------------------------------------|-------------------|
| 11:19 7                                                          | .ul 🗢 🖿           |
| Back Report                                                      |                   |
| UK Trip<br>Jan 12, 2018<br>Not Filed                             | \$2,446.27<br>📓 🛕 |
| <ul><li>Report Summary</li><li>View Receipts</li></ul>           |                   |
| Hotel<br>Jan 22, 2018<br>HILTON LONDON PADDINGT                  | £358.20           |
| Individual Breakfast<br>Jan 22, 2018<br>CAFFE RITAZZA EXPRESS, L | £3.15             |
| Taxi-Shuttle-Train<br>Jan 22, 2018<br>HEATHROW EXPRESS OPER      | £22.00            |
| Individual Dinner<br>Jan 21, 2018<br>MAD BISHOP & BEAR, Londo    | £15.65            |
| Individual Breakfast<br>Jan 21, 2018<br>CAFFE NERO, Maidenhead,  | £6.10             |
| Individual Lunch<br>Jan 20, 2018                                 | \$11.68           |
|                                                                  | Submit            |